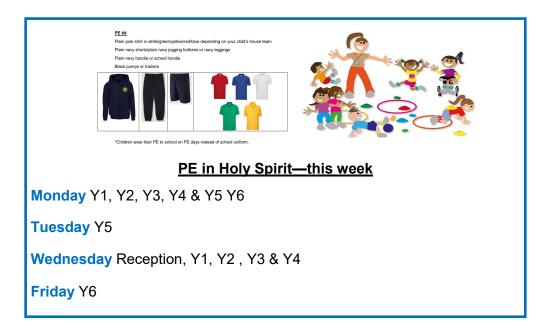

arents welcome                 | Year 2               |
| 31.01.24 | Forest School Day                                            | Whole School         |
| 02.02.24 | Year 4 Learn and Share 9am Parents Welcome                   | Year 4               |
| 05.02.24 | EYFS Chinese New Year Celebration 3pm Parents Welcome        | EYFS                 |
| 06.02.24 | Year 3 Learn and Share 9am Parents Welcome                   | Year 3               |
| 09.02.44 | Own Clothes Day—Valentine Cinema £1                          | Whole School         |
| 09.02.24 | School Closes at 3pm for Half Term                           | Whole School         |

### Dates are Subject to Change. We will notify you of any changes.

Please regularly check the website, Marvellous me or the newsletter every week