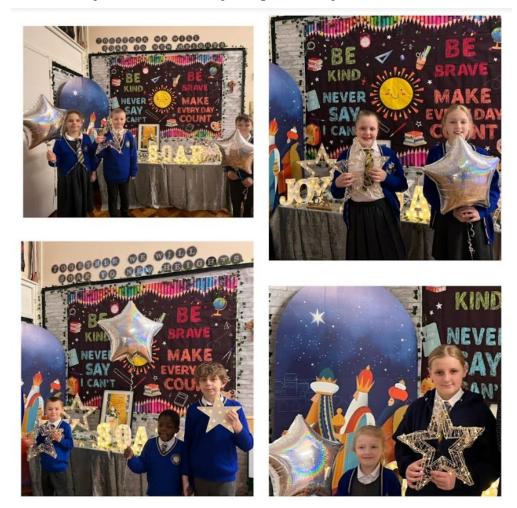

Congratulations to all of these superstars who were chosen as our SOAR value award winners for last half term by their teachers.

Wishing you all a great weekend, see you on Monday morning. Don't forget the school gates open from 8:30am. Kindest regards Miss Walsh