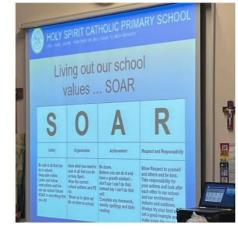

In our first whole school prayer and liturgy of 2024 we celebrated the feast of the Epiphany. Our children were reminded to shine the brightest this year and remember that they can achieve anything that they set their minds to.

Congratulations to all of these superstars who were chosen as our SOAR value award winners for last half term by their teachers.

Wishing you all a great weekend, see you on Monday morning. Don't forget the school gates open from 8:30am. Kindest regards Miss Walsh