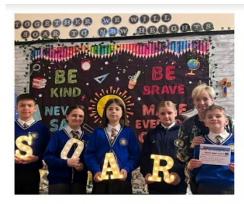

Congratulations to all of these superstars who were chosen as our SOAR value award winners for last half term by their teachers.

Wishing you all a great weekend, see you on Monday morning. Don't forget the school gates open from 8:30am. Kindest regards Miss Walsh